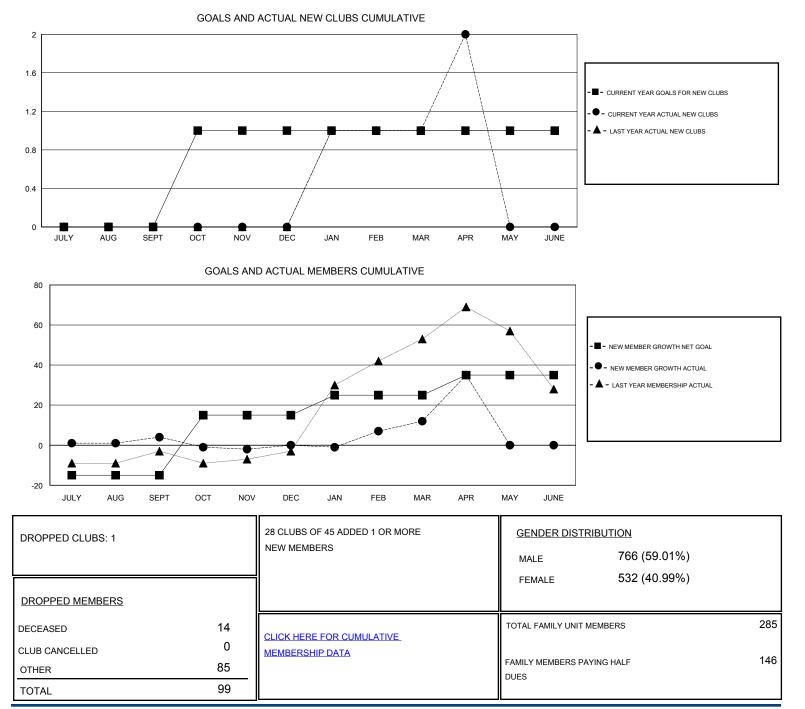

## DENNIS STEVENSON

| GMT: DENNIS STEVENSON                                       |                  |                  | LOCATION MINNESOTA |                                                             |                                                                |                                                              | GMT CA                                             |
|-------------------------------------------------------------|------------------|------------------|--------------------|-------------------------------------------------------------|----------------------------------------------------------------|--------------------------------------------------------------|----------------------------------------------------|
| Clubs                                                       |                  |                  |                    | Members                                                     |                                                                |                                                              |                                                    |
| RESULTS FOR 2016-2017                                       |                  |                  |                    | RESULTS FOR 2016-2017                                       |                                                                |                                                              |                                                    |
| QUARTER                                                     | NEW CLUB GOAL    | NEW CLUBS        | DROPPED CLUBS      | QUARTER                                                     | NEW MEMBER GROWTH<br>NET GOAL (not reinstated<br>or transfers) | NEW MEMBER<br>GROWTH ACTUAL (not<br>reinstated or transfers) | DROPPED<br>MEMBERS ACTUAL<br>(including transfers) |
| JULY/AUG/SEPT<br>OCT/NOV/DEC<br>JAN/FEB/MAR<br>APR/MAY/JUNE | 0<br>1<br>0<br>0 | 0<br>0<br>1<br>1 | 0<br>0<br>0<br>1   | JULY/AUG/SEPT<br>OCT/NOV/DEC<br>JAN/FEB/MAR<br>APR/MAY/JUNE | -15<br>30<br>10<br>10                                          | 20<br>26<br>56<br>32                                         | 16<br>30<br>44<br>9                                |